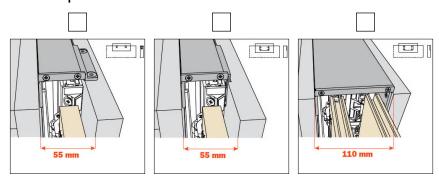

| MACMURRAY                                  |
|------------------------------------------------|---------------|--------------------------------------------|
| Customer Name:                                 | Today's Date: | PACIFIC                                    |
| Customer #:                                    | P.O. #:       | 415-552-5500 • orders@macmurraypacific.com |
| Address:                                       | Contact Name: | Comments:                                  |
| City, State, Zip:                              | Phone / Fax:  |                                            |

1. Cabinet Dimensions, Door Dimensions:

For the max. and min. dimensions, please refer to page 1 of bulletin.



2. Handing of Pocket (Side where door slides in and out)









5. Front cover kit: Choose color



6. Roller kit for aluminum door or 5 piece wood door



4. Soft-Close Kits on Hinges









**Options**