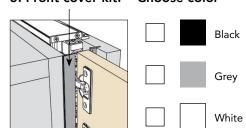

1. Cabinet Dimensions, Door Dimensions:

For the max. and min. dimensions, please refer to page 1 of bulletin.

2. Handing of Pocket (Side where door slides in and out)

5. Front cover kit: Choose color

6. Roller kit for aluminum door or 5 piece wood door