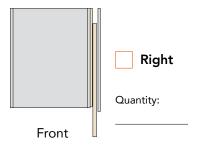

1. Cabinet Dimensions, Door Dimensions:

For the max. and min. dimensions, please refer to page 1 of bulletin.

2. Handing of Pocket (Side where door slides in and out)

5. Front cover kit: Choose color

6. Roller kit for aluminum door or 5 piece wood door