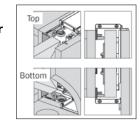

1. Cabinet Dimensions, Door Dimensions:

For the max. and min. dimensions, please refer to page 1 of bulletin.

2. Handing of Pocket (Side where door slides in and out)

5. Front cover kit: Choose color

6. Roller kit for aluminum door or 5 piece wood door