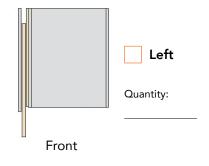

1. Cabinet Dimensions, Door Dimensions:

For the max. and min. dimensions, please refer to page 1 of bulletin.

2. Handing of Pocket (Side where door slides in and out)

5. Front cover kit: Choose color

6. Roller kit for aluminum door or 5 piece wood door