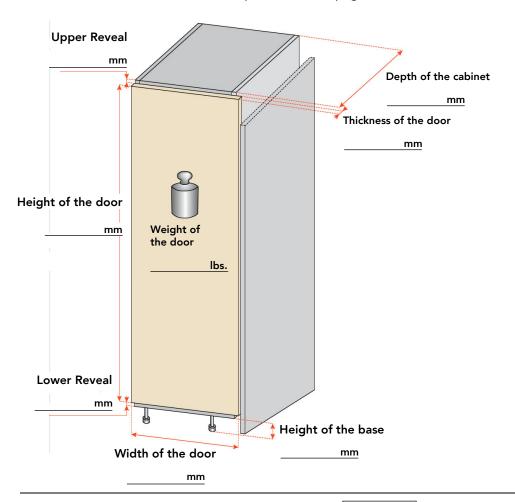

1. Cabinet Dimensions, Door Dimensions:

For the max. and min. dimensions, please refer to page 1 of bulletin.

2. Handing of Pocket (Side where door slides in and out)

5. Front cover kit: Choose color

6. Roller kit for aluminum door or 5 piece wood door