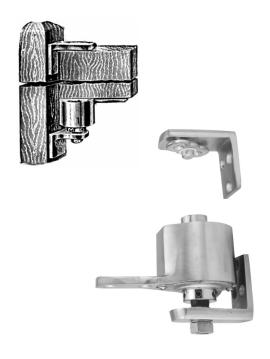

## McKINNEY BALL-BEARING SPRING PIVOT HINGE

Double action hinge, surface mounted or mortised. For office gate or dwarf doors.

Adjustable spring tension. Spring is large enough for heavy duty conditions but the adjustable tension makes it equally suited for light gates. The 4007RB attachments are applied to the surface of the frame and the box is applied to the bottom surface of the gate. However, in the 4007MRB the box is mortised into the bottom of the gate.

Wood thickness: 1-1/8" to 2-1/2".

1 set per box with screws.

CodeDescriptionList/st4007RB-26DSpring Pivot Hinge, Dull Chrome finish\$ 705.68

Mortised w/ fixed tension:

4007MRB-26D Spring Pivot Hinge, Dull Chrome finish, 705.68