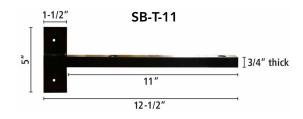

Black finish,  $5" \times 3/4"$  thick. Available in 11 and 16" lengths.

## **Great For**

- Floating shelf
- Floating mantels

Use vix or hinge bit to center holes

Pack: 10 each.

| <u>Code</u> | <u>Description</u>            | <u>List/ea</u> |
|-------------|-------------------------------|----------------|
| SB-T-11     | T-Brace, 11" Black SpeedBrace | \$ 36          |
| SB-T-16     | T-Brace, 16" Black SpeedBrace | 45             |