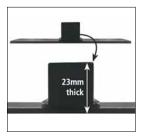

## SpeedBrace T-Brace



Fastcap T-Brace is the perfect way to create the illusion of a free floating shelf that is strong enough to support over 300 lbs. per pair. Ideal for new construction, but can be used in a remodeling application when an access hole is cut in the drywall for attachment.

Black finish,  $5" \times 3/4"$  thick. Available in 11 and 16" lengths.

## **Features**

- 1/4 to 3/8" steel
- Mounting holes on both sides
- 300 lb. capacity per pair

## **Great For**

- Floating shelf
- Floating mantels









Use vix or hinge bit to center holes

Pack: 10 each.

| <u>Code</u> | <u>Description</u>            | <u>List/ea</u> |
|-------------|-------------------------------|----------------|
| SB-T-11     | T-Brace, 11" Black SpeedBrace | \$ 36          |
| SB-T-16     | T-Brace, 16" Black SpeedBrace | 45             |