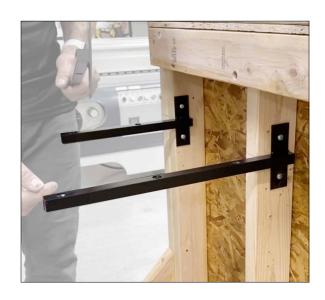

## SpeedBrace T-Brace

Fastcap T-Brace is the perfect way to create the illusion of a free floating shelf that is strong enough to support over 300 lbs. per pair. Ideal for new construction, but can be used in a remodeling application when an access hole is cut in the drywall for attachment.

Black finish,  $5" \times 3/4"$  thick. Available in 11 and 16" lengths.

## **Great For**

- Floating shelf
- Floating mantels

Use vix or hinge bit to center holes

Pack: 10 each.

| <u>Code</u> | <u>Description</u>            | <u>List/ea</u> |
|-------------|-------------------------------|----------------|
| SB-T-11     | T-Brace, 11" Black SpeedBrace | \$ 36          |
| SB-T-16     | T-Brace, 16" Black SpeedBrace | 45             |