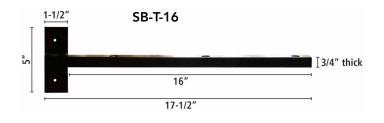

Black finish,  $5" \times 3/4"$  thick. Available in 11 and 16" lengths.

## **Great For**

- Floating shelf
- Floating mantels

Use vix or hinge bit to center holes

Pack: 10 each.

| <u>Code</u> | <u>Description</u>            | <u>List/ea</u> |
|-------------|-------------------------------|----------------|
| SB-T-11     | T-Brace, 11" Black SpeedBrace | \$ 36          |
| SB-T-16     | T-Brace, 16" Black SpeedBrace | 45             |