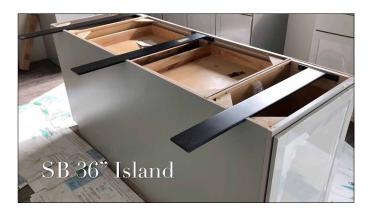

## SpeedBrace Island

The Stealth Island SpeedBrace supports your island countertops and bar overhangs with no visible kicker or expensive corbels. A pair of Island SpeedBraces will support 500 lbs. of weight. Sold individually.

## Features

- 3/8" Steel
- Black Finish
- Countersunk screwholes

Easy to install

Nearly invisible when installed

<u>Code</u> SB-36BL Description 36" Black SpeedBrace Island <u>List/ea</u> \$ 99