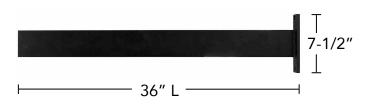

## Features

- 3/8" Steel
- Black Finish
- Countersunk screwholes

Easy to install

Nearly invisible when installed

<u>Code</u> SB-36BL Description 36" Black SpeedBrace Island <u>List/ea</u> \$ 99