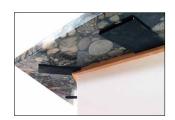

## SpeedBrace Island

The Stealth Island SpeedBrace supports your island countertops and bar overhangs with no visible kicker or expensive corbels. A pair of Island SpeedBraces will support 500 lbs. of weight. Sold individually.

## Features

- 3/8" Steel
- Black Finish
- Countersunk screwholes

Easy to install

Nearly invisible when installed

<u>Code</u> SB-36BL Description 36" Black SpeedBrace Island <u>List/ea</u> \$ 99