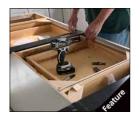

## Features

- 3/8" Steel
- Black Finish
- Countersunk screwholes

Easy to install

Nearly invisible when installed

<u>Code</u> SB-36BL Description 36" Black SpeedBrace Island <u>List/ea</u> \$ 99