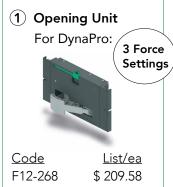

## Sensomatic for DynaPro

Combine handle-free opening with the ever popular Soft-closing action. Just tap anywhere on the drawer front and the drawer opens automatically. The Sensomatic is an electro-mechanical opening system that works with the Dynapro slide system. One drive unit for cabinets widths up to 47-1/4" (1200mm). Ideal for waste bins and handle-free cabinet styles. Three settings for opening force.