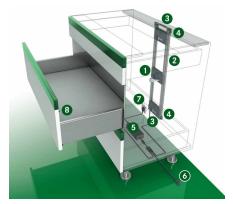

## Sensomatic for DynaPro

Combine handle-free opening with the ever popular Soft-closing action. Just tap anywhere on the drawer front and the drawer opens automatically. The Sensomatic is an electro-mechanical opening system that works with the Dynapro slide system. One drive unit for cabinets widths up to 47-1/4" (1200mm). Ideal for waste bins and handle-free cabinet styles. Three settings for opening force.

## Standard Cabinet with horizontal wooden stretcher

Scan here to see Installation Video or go to macpac1.com//videos.html#grass

Synchronization Cable

Up to three opening units can be

activated at the same time if they

## Waste Bin Cabinet with

New (