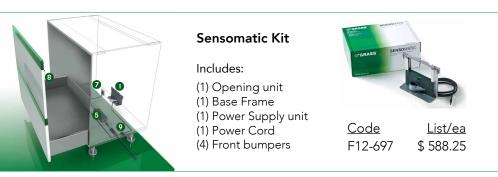

## Sensomatic for DynaPro

Combine handle-free opening with the ever popular Soft-closing action. Just tap anywhere on the drawer front and the drawer opens automatically. The Sensomatic is an electro-mechanical opening system that works with the Dynapro slide system. One drive unit for cabinets widths up to 47-1/4" (1200mm). Ideal for waste bins and handle-free cabinet styles. Three settings for opening force.