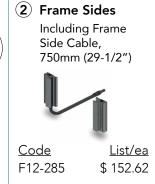

Sales Bulletin Update Sept 2020

## Sensomatic for DynaPro

Combine handle-free opening with the ever popular Soft-closing action. Just tap anywhere on the drawer front and the drawer opens automatically. The Sensomatic is an electro-mechanical opening system that works with the Dynapro slide system. One drive unit for cabinets widths up to 47-1/4" (1200mm). Ideal for waste bins and handle-free cabinet styles. Three settings for opening force.

## Standard Cabinet with horizontal wooden stretcher



Scan here to see Installation Video or go to macpac1.com//videos.html#grass















Synchronization Cable

Up to three opening units can be

activated at the same time if they

are connected using the synchro-

nization cable. 32' 9/16" (10m)





Front Gap: 3mm

List/ea

\$ 20.78

Code

F12-287

## Waste Bin Cabinet with





New (