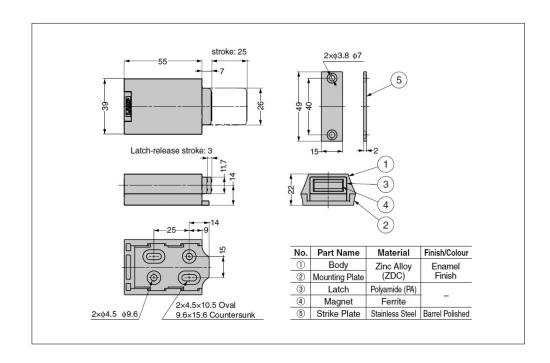

Magnetic force: 6.6 lbs. Push force: 11 lbs.

- Designed for use on large doors due to its strong push force
- Magnet part has an allowance of 1.5° on each side to catch the strike plate correctly, helping the magnet to adjust even if there is a slight misalignment
- The screws for the mounting plate are designed to be hidden from view