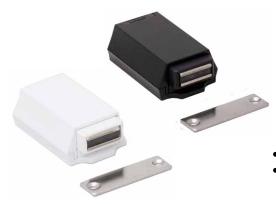

## **Push-To-Open Door Latch**

Durable magnetic metal touch latch with strong push force for **full size doors** eliminates the need for handles. Create hidden doors in closets, pantries, and other spaces.

Magnetic force: 6.6 lbs. Push force: 11 lbs.

- Designed for use on large doors due to its strong push force
- Magnet part has an allowance of 1.5° on each side to catch the strike plate correctly, helping the magnet to adjust even if there is a slight misalignment
- The screws for the mounting plate are designed to be hidden from view