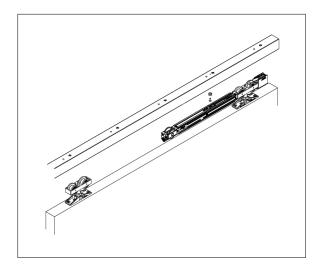

Telephone (415) 552-5500 Fax (415) 552-5840 Email orders@macmurraypacific.com

Hawa Sliding Solutions Sales Bulletin May 2019

HAWA JUNIOR Soft Move

Use with Hawa Junior 80 Series Sliding Doors

The SoftMove soft-closing mechanism is an accessory for all Hawa-Junior 40-80-120 systems suitable for both wood and glass sliding doors. The mechanism is completely integrated into the upper running track. The SoftMove soft-closing mechanism gently decelerates sliding doors and draws them into their final position. Quick and easy to install with included installation aids. Uses a high quality hydraulic damper that is very quiet, with long lasting and maintenance free materials.

Use with our stocking Hawa 80 Series sets for soft close. 176 lb. load capacity.

Min. door width for one sided soft-close: 27-3/16" Min. door width for two sided soft-close: 40-9/16"

<u>Code</u> JUNIOR80-SOFT <u>Description</u> Hawa Junior80 SoftMove <u>List/st</u> \$ 273.58