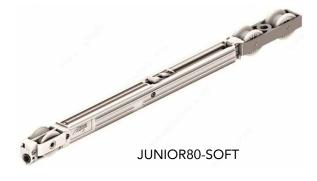

Telephone (415) 552-5500 Fax (415) 552-5840 Email orders@macmurraypacific.com

Hawa Sliding Solutions Sales Bulletin May 2019

HAWA JUNIOR Soft Move

Use with Hawa Junior 80 Series Sliding Doors

The SoftMove soft-closing mechanism is an accessory for all Hawa-Junior 40-80-120 systems suitable for both wood and glass sliding doors. The mechanism is completely integrated into the upper running track. The SoftMove soft-closing mechanism gently decelerates sliding doors and draws them into their final position. Quick and easy to install with included installation aids. Uses a high quality hydraulic damper that is very quiet, with long lasting and maintenance free materials.

Use with our stocking Hawa 80 Series sets for soft close. 176 lb. load capacity.

Min. door width for one sided soft-close: 27-3/16" Min. door width for two sided soft-close: 40-9/16"

<u>Code</u> JUNIOR80-SOFT <u>Description</u> Hawa Junior80 SoftMove <u>List/st</u> \$ 273.58