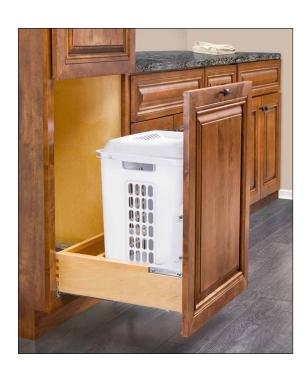

## **Bottom Mount Wood Hamper**

- Designed for face frame 24" vanity base cabinets
- Includes Single 1.5 BU (about 56 Qts) white polymer hamper
- Maple frame with semi-gloss finish
- Full-extension, 110 lb. soft close, concealed slides
- Mounts to cabinet door and floor
- Pre-assembled door mount brackets
- Includes (1) matching lid

## **Product Dimensions:**

20-5/16" W x 18-11/16" D x 21-1/4" H

Designed for face frame 24" vanity base cabinets, the 4WH-VCSC Series is the ideal addition to your bathroom. A single 1.5 BU polymer hamper rests in a maple frame with semi-gloss finish and glides on full-extension, 110 lb. rated, concealed soft close slides. It comes complete with rear storage space, one matching lid and pre-assembled door mount brackets.